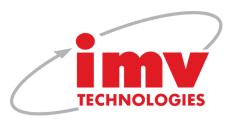

#### RUGGEDIZED TABLET OR LAPTOP

- Large 17" Medically Certified Sunlight Readable Tablet with Capacitive Touchscreen
- Lightweight at 4.4 lbs (Tablet) and 4.34 lbs (Laptop) with long battery life (6 hours of continuous use)
- 4G, 5G Enabled for real-time Remote Support & Study Upload to ConnectVET Cloud anytime / anywhere
- Protected by an IP65 Ingress Rating for Dust & Water and Externally with a Rubberized Protective Bumper

#### **REMOTE IMAGE PREVIEW**

- Shows actual image being taken, no need to go back to your laptop Convenient retake button
- Mounted on our ConnectRAY portable generator