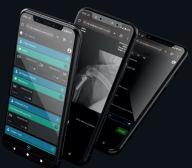

#### MOBILE

Browse, diagnose and mail your studies right from the palm of your hand. Available on iOS and Android

# **AUTO-MODE**

Add **videos** straight from your

smartphone or endoscope to

your studies

Compare L/Rimages automatically for an **easier** reviewing process