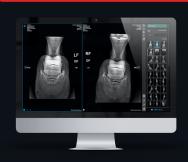

# **AUTO-MODE**

Add **videos** straight from your

smartphone or endoscope to

your studies

Compare L/Rimages automatically for an **easier** reviewing process