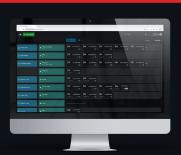

#### **REPORTS**

Split-view enhances the creation of personalized reports with selected images, checkboxes, and tables while reviewing studies