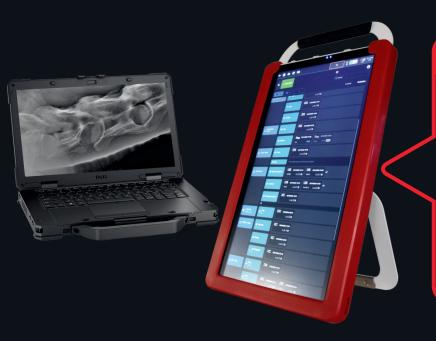

#### **REMOTE IMAGE PREVIEW**

- Shows actual image being taken, no need to go back to your laptop Convenient retake button
- Mounted on our ConnectRAY portable generator