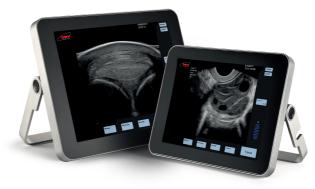

One scanner, endless possibilities

An innovative design with exceptional image quality, the ExaPad allows you to diagnose quickly and accurately.

Lightweight and robust, the scanner moves with you from practice to yard with ease. Each battery holds more than 2 hours of charge.

### **EXAPad**

Screen 15" 4 ports USB (2 x 2.0 / 2 x 3.0) **Battery Life** 2 hours Weight 5,9 kg Dimensions 39 x 30 x 7 (cm)

## **EXAPaid**

Screen 12" 2 ports USB (3.0) **Battery Life** 3 hours Weiaht 4 ka Dimensions 32 x 25 x 5,8 (cm)