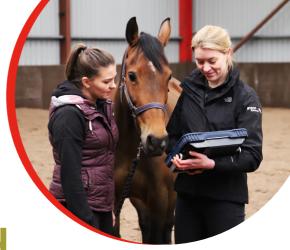

One scanner, endless possibilities

An innovative design with exceptional image quality, the ExaPad allows you to diagnose quickly and accurately.

Lightweight and robust, the scanner moves with you from practice to yard with ease. Each battery holds more than 2 hours of charge.

Select your preferred probe and move seamlessly between musculoskeletal, abdominal,

The streamlined interface allows for easy annotation of images and the ability to perform detailed measurements and cardiac calculations.

Patient files and reports are all adapted for veterinary use.