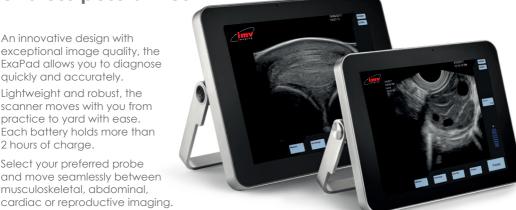

One scanner, endless possibilities

An innovative design with exceptional image quality, the ExaPad allows you to diagnose quickly and accurately.

Lightweight and robust, the scanner moves with you from practice to yard with ease. Each battery holds more than 2 hours of charge.

Select your preferred probe and move seamlessly between musculoskeletal, abdominal,

The streamlined interface allows for easy annotation of images and the ability to perform detailed measurements and cardiac calculations.